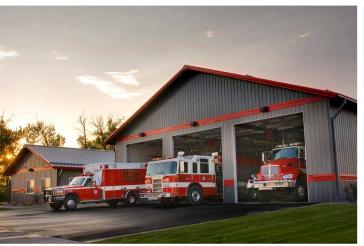

# STMB METAL BUILDINGS BY UNIVERSAL STRUCTURES

Fully Customizable Pre-Engineered Metal Buildings









#### DREAM IT ... CUSTOMIZE IT ... BUILD IT

With several metal building types to select from, you can achieve a fully customized, durable metal building and add that extra space you have dreamt of.

STMB Metal Buildings has a solution to fit your needs whether you're looking for commercial space, RV storage, a workshop, stables, or other long-lasting building.





Get started today
visualizing your
STMB
Metal Building
with our
easy-to-use
Online Designer.

## VISIT US AT MDBARNMASTER.COM AND START A QUOTE!

#### American Barn



#### Gambrel

















### Lean-to, Single Slope, Commercial, Mezzanine



















#### Customize your STMB Metal Building





### STMB Metal Buildings by Universal Structures makes it easy for you to realize the building of your dreams.