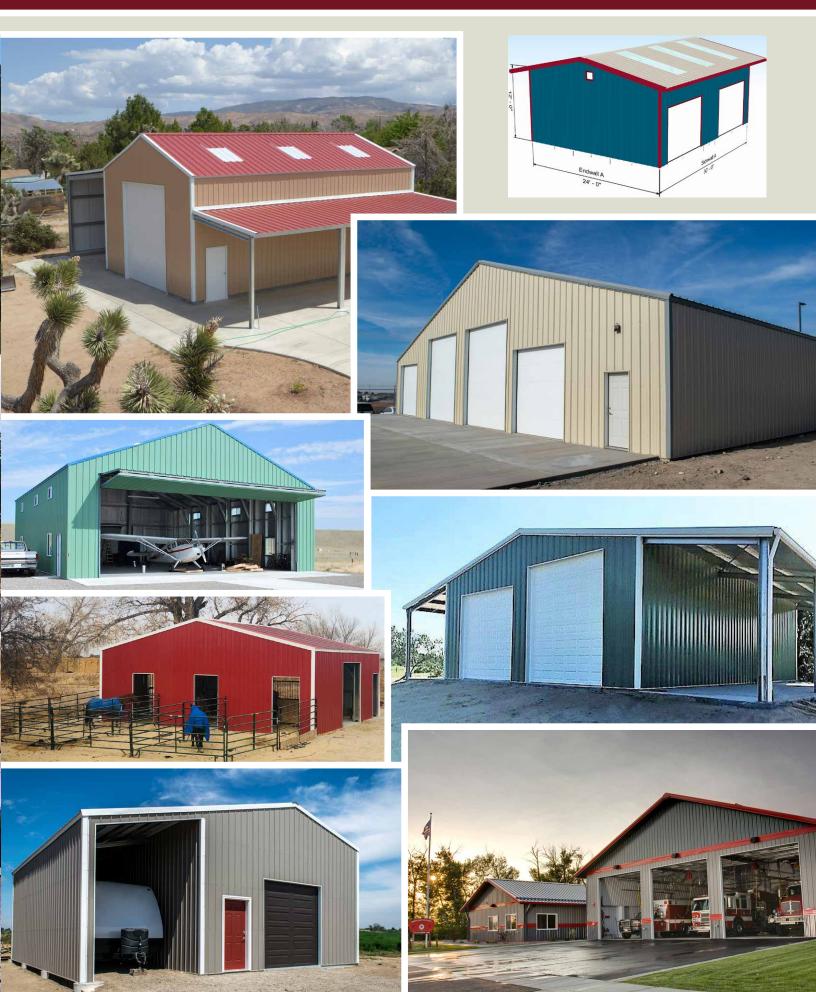

# STMB METAL BUILDINGS BY UNIVERSAL STRUCTURES

Fully Customizable Pre-Engineered Metal Buildings









#### DREAM IT ... CUSTOMIZE IT ... BUILD IT

With several metal building types to select from, you can achieve a fully customized, durable metal building and add that extra space you have dreamt of.

STMB Metal Buildings has a solution to fit your needs whether you're looking for commercial space, RV storage, a workshop, stables, or other long-lasting building.





Get started today
visualizing your
STMB
Metal Building
with our
easy-to-use
Online Designer.

## VISIT US AT MDBARNMASTER.COM AND START A QUOTE!

#### American Barn



#### Gambrel

















### Lean-to, Single Slope, Commercial, Mezzanine



















#### Customize your STMB Metal Building





### STMB Metal Buildings by Universal Structures makes it easy for you to realize the building of your dreams.

- Dealer partners with you in designing and customizing your building with an innovative software which adjusts to local building codes.
- Dealer provides engineering drawings.
- Dealer provides construction permit drawings for submittal to county office.
- Upon approval, Dealer arranges material delivery for Dealer or third-party installation.







Matte Black (Trims and Flat Sheet only)

26 Gauae

#### STRATA RIB PREMIUM COLOR



Natural Rust 29 Gauge only (Subject to upcharge)

REPRESENTATION OF COLORS MAY VARY DUE TO PRINTING LIMITATIONS. Sample metal color chi