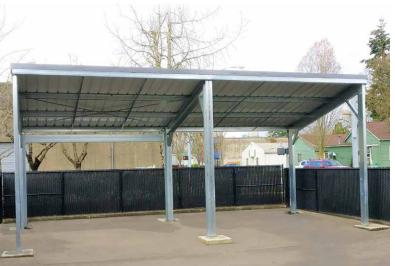

# STMB METAL BUILDINGS BY UNIVERSAL STRUCTURES

Fully Customizable Pre-Engineered Metal Buildings









#### DREAM IT ... CUSTOMIZE IT ... BUILD IT

With several metal building types to select from, you can achieve a fully customized, durable metal building and add that extra space you have dreamt of.

STMB Metal Buildings has a solution to fit your needs whether you're looking for commercial space, RV storage, a workshop, stables, or other long-lasting building.





Get started today
visualizing your
STMB
Metal Building
with our
easy-to-use
Online Designer.

## VISIT US AT MDBARNMASTER.COM AND START A QUOTE!

#### American Barn



#### Gambrel

















### Lean-to, Single Slope, Commercial, Mezzanine



















#### Customize your STMB Metal Building





### STMB Metal Buildings by Universal Structures makes it easy for you to realize the building of your dreams.

- Dealer partners with you in designing and customizing your building with an innovative software which adjusts to local building codes.
- Dealer provides engineering drawings.
- Dealer provides construction permit drawings for submittal to county office.
- Upon approval, Dealer arranges material delivery for Dealer or third-party installation.







Matte Black (Trims and Flat Sheet only)

26 Gauae

#### STRATA RIB PREMIUM COLOR



Natural Rust 29 Gauge only (Subject to upcharge)

REPRESENTATION OF COLORS MAY VARY DUE TO PRINTING LIMITATIONS. Sample metal color chips are available upon request.

For more information vis