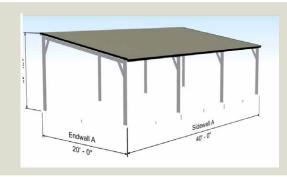

# STMB METAL BUILDINGS BY UNIVERSAL STRUCTURES

Fully Customizable Pre-Engineered Metal Buildings









#### DREAM IT ... CUSTOMIZE IT ... BUILD IT

With several metal building types to select from, you can achieve a fully customized, durable metal building and add that extra space you have dreamt of.

STMB Metal Buildings has a solution to fit your needs whether you're looking for commercial space, RV storage, a workshop, stables, or other long-lasting building.





Get started today
visualizing your
STMB
Metal Building
with our
easy-to-use
Online Designer.

## VISIT US AT MDBARNMASTER.COM AND START A QUOTE!

#### American Barn



#### Gambrel

















### Lean-to, Single Slope, Commercial, Mezzanine



















#### Customize your STMB Metal Building





### STMB Metal Buildings by Universal Structures makes it easy for you to realize the building of your dreams.

- Dealer partners with you in designing and customizing your building with an innovative software which adjusts to local building codes.
- Dealer provides engineering drawings.
- Dealer provides construction permit drawings for submittal to county office.
- Upon approval, Dealer arranges material delivery for Dealer or third-party installation.







Matte Black (Trims and Flat Sheet only)

26 Gauae

#### STRATA RIB PREMIUM COLOR



Natural Rust 29 Gauge only (Subject to upcharge)

REPRESENTATION OF COLORS MAY VARY DUE TO PRINTING LIMITATIONS. Sample metal color chips are available upon request.

For more information v