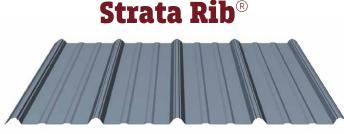

Matte Black (Trims and Flat Sheet only)

26 Gauae

#### STRATA RIB PREMIUM COLOR

Natural Rust 29 Gauge only (Subject to upcharge)

REPRESENTATION OF COLORS MAY VARY DUE TO PRINTING LIMITATIONS. Sample metal color chips are available upon request.

For more information visit www.simplytough.com