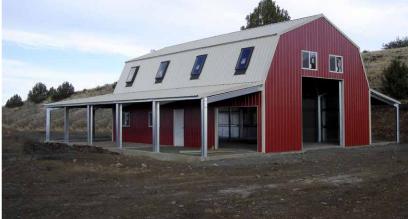

# STMB METAL BUILDINGS BY UNIVERSAL STRUCTURES

Fully Customizable Pre-Engineered Metal Buildings









#### DREAM IT ... CUSTOMIZE IT ... BUILD IT

With several metal building types to select from, you can achieve a fully customized, durable metal building and add that extra space you have dreamt of.

STMB Metal Buildings has a solution to fit your needs whether you're looking for commercial space, RV storage, a workshop, stables, or other long-lasting building.





Get started today
visualizing your
STMB
Metal Building
with our
easy-to-use
Online Designer.

## VISIT US AT MDBARNMASTER.COM AND START A QUOTE!

#### American Barn



#### Gambrel

















### Lean-to, Single Slope, Commercial, Mezzanine



















#### Customize your STMB Metal Building





### STMB Metal Buildings by Universal Structures makes it easy for you to realize the building of your dreams.

- Dealer partners with you in designing and customizing your building with an innovative software which adjusts to local building codes.
- Dealer provides engineering drawings.
- Dealer provides construction permit drawings for submittal to county office.
- Upon approval, Dealer arranges material delivery for Dealer or third-party installation.







Matte Black (Trims and Flat Sheet only)

26 Gauae

#### STRATA RIB PREMIUM COLOR



Natural Rust 29 Gauge only (Subject to upcharge)

REPRESENTATION OF COLORS MAY VARY DUE TO PRINTING LIMITATIONS. Sample metal color chips are available upon request.

For more information visit w