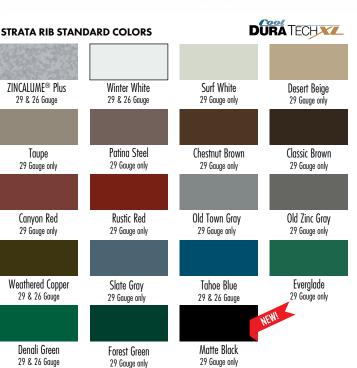

#### STRATA RIB PREMIUM COLOR

Natural Rust 29 Gauge only (Subject to upcharge)

REPRESENTATION OF COLORS MAY VARY DUE TO PRINTING LIMITATIONS. Sample metal color chips are available upon request.

For more information visit www.simplytough.com