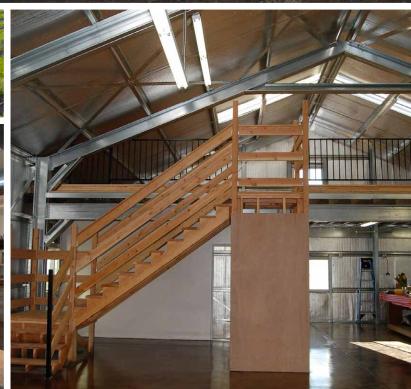

#### DREAM IT ... CUSTOMIZE IT ... BUILD IT

With several metal building types to select from, you can achieve a fully customized, durable metal building and add that extra space you have dreamt of.

STMB Metal Buildings has a solution to fit your needs whether you're looking for commercial space, RV storage, a workshop, stables, or other long-lasting building.

### Lean-to, Single Slope, Commercial, Mezzanine