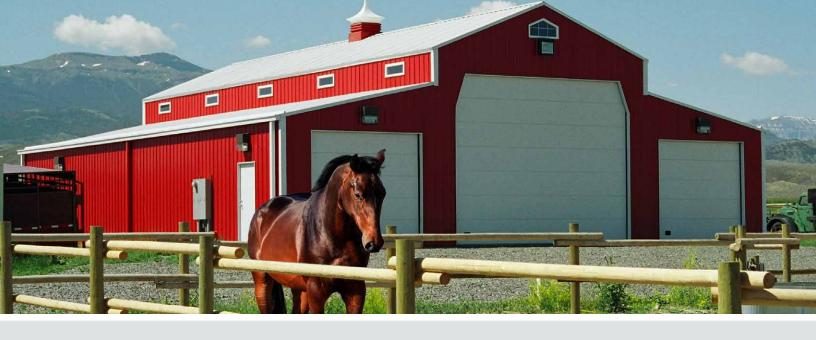

# STMB METAL BUILDINGS BY UNIVERSAL STRUCTURES

Fully Customizable Pre-Engineered Metal Buildings









#### DREAM IT ... CUSTOMIZE IT ... BUILD IT

With several metal building types to select from, you can achieve a fully customized, durable metal building and add that extra space you have dreamt of.

STMB Metal Buildings has a solution to fit your needs whether you're looking for commercial space, RV storage, a workshop, stables, or other long-lasting building.





Get started today
visualizing your
STMB
Metal Building
with our
easy-to-use
Online Designer.

## VISIT US AT MDBARNMASTER.COM AND START A QUOTE!

#### American Barn



#### Gambrel

















### Lean-to, Single Slope, Commercial, Mezzanine



















#### Customize your STMB Metal Building





### STMB Me