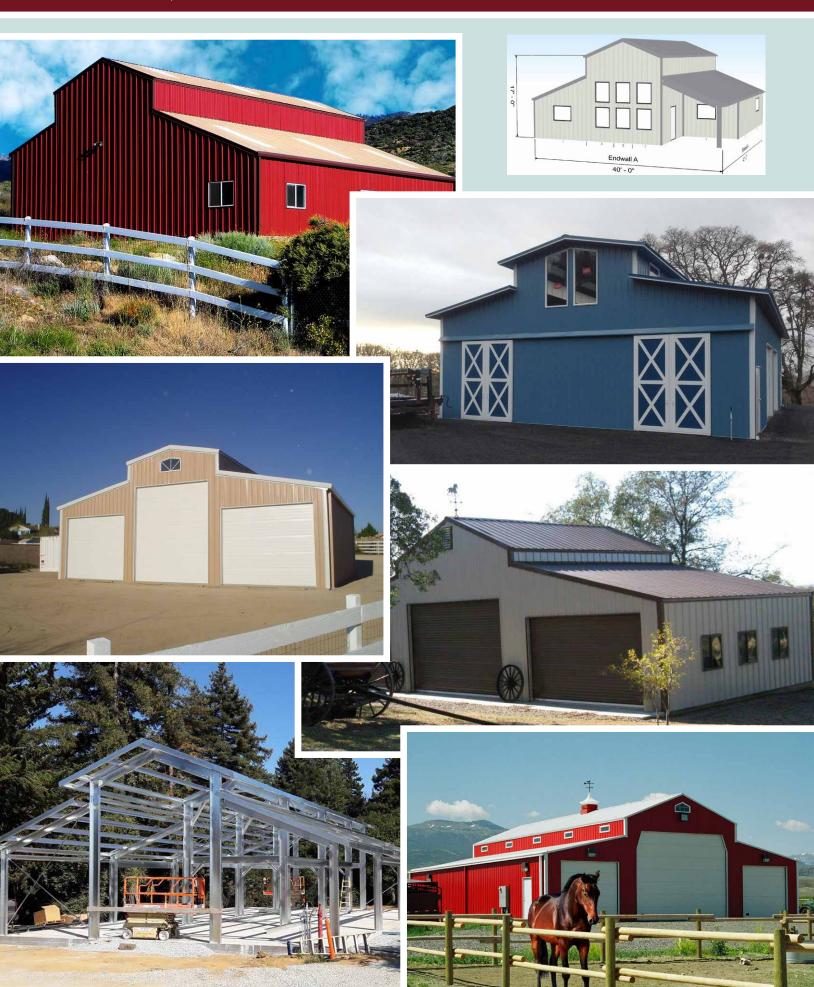

# STMB METAL BUILDINGS BY UNIVERSAL STRUCTURES

Fully Customizable Pre-Engineered Metal Buildings









#### DREAM IT ... CUSTOMIZE IT ... BUILD IT

With several metal building types to select from, you can achieve a fully customized, durable metal building and add that extra space you have dreamt of.

STMB Metal Buildings has a solution to fit your needs whether you're looking for commercial space, RV storage, a workshop, stables, or other long-lasting building.





Get started today
visualizing your
STMB
Metal Building
with our
easy-to-use
Online Designer.

## VISIT US AT MDBARNMASTER.COM AND START A QUOTE!

#### American Barn



#### Gambrel

















### Lean-to, Single Slope, Commercial, Mezzanine



















#### Customize your STMB Metal Building





### STMB Metal Buildings by Universal Structures makes it easy for you to realize the building of your dreams.

- Dealer partners with you in designing and customizing your building with an innovative software which adjusts to local building codes.
- Dealer provides engineering drawings.
- Dealer provides construction permit drawings for submittal to county office.
- Upon approval, Dealer arranges material delivery for Dealer or third-party installation.







Matte Black (Trims and Flat Sheet only)

26 Gauae

#### STRATA RIB PREMIUM COLOR



Natural Rust 29 Gauge only (Subject to upcharge)

REPRESENTATION OF COLORS MAY VARY DUE TO PRINTING LIMIT