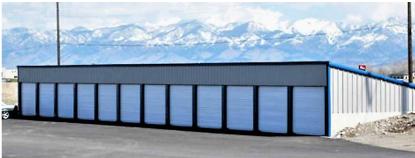

# STMB METAL BUILDINGS BY UNIVERSAL STRUCTURES

Fully Customizable Pre-Engineered Metal Buildings









#### DREAM IT ... CUSTOMIZE IT ... BUILD IT

With several metal building types to select from, you can achieve a fully customized, durable metal building and add that extra space you have dreamt of.

STMB Metal Buildings has a solution to fit your needs whether you're looking for commercial space, RV storage, a workshop, stables, or other long-lasting building.





Get started today
visualizing your
STMB
Metal Building
with our
easy-to-use
Online Designer.

## VISIT US AT MDBARNMASTER.COM AND START A QUOTE!

#### American Barn



#### Gambrel

















### Lean-to, Single Slope, Commercial, Mezzanine



















#### Customize your STMB Metal Building





### STMB Metal Buildings by Universal Structures makes it easy for you to realize the building of your dreams.

- Dealer partners with you in designing and customizing your building with an innovative software which adjusts to local building codes.
- Dealer provides engineering drawings.
- Dealer provides construction permit drawings for submittal to county office.
- Upon approval, Dealer arranges material delivery for Dealer or third-party installation.







Matte Black (Trims and Flat Sheet only)

26 Gauae

#### STRATA RIB PREMIUM COLOR



Natural Rust 29 Gauge only (Subject to upcharge)

REPRESENTATION OF COLORS MAY VARY DUE TO PRINTING LIMITATIONS. Sample metal color chips are available upon request.

For more information visit