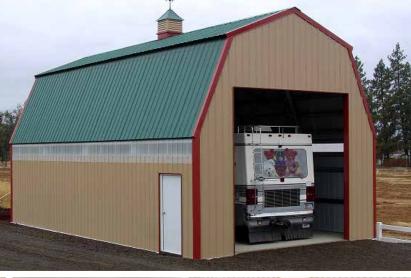

# STMB METAL BUILDINGS BY UNIVERSAL STRUCTURES

Fully Customizable Pre-Engineered Metal Buildings









#### DREAM IT ... CUSTOMIZE IT ... BUILD IT

With several metal building types to select from, you can achieve a fully customized, durable metal building and add that extra space you have dreamt of.

STMB Metal Buildings has a solution to fit your needs whether you're looking for commercial space, RV storage, a workshop, stables, or other long-lasting building.





Get started today
visualizing your
STMB
Metal Building
with our
easy-to-use
Online Designer.

## VISIT US AT MDBARNMASTER.COM AND START A QUOTE!

#### American Barn



#### Gambrel

















### Lean-to, Single Slope, Commercial, Mezzanine



















#### Customize your STMB Metal Building





### STMB Metal Buildings by Universal Structures makes it easy for you to realize the building of your dreams.

- Dealer partners with you in designing and customizing your building with an innovative software which adjusts to local building codes.
- Dealer provides engineering drawings.
- Dealer provides construction permit drawings for submittal to county office.
- Upon approval, Dealer arranges material delivery for Dealer or third-party installation.







Matte Black (Trims and Flat Sheet only)

26 Gauae

#### STRATA RIB PREMIUM COLOR



Natural Rust 29 Gauge only (Subject to upcharge)

REPRESENTATION OF COLORS MAY VARY DUE TO PRINTING LIMITATIONS. Sample metal color