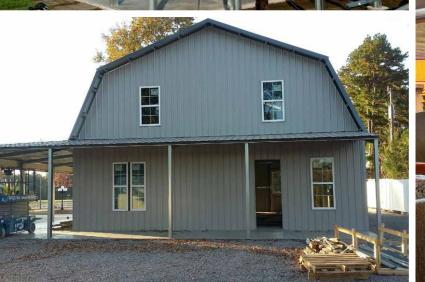

# STMB METAL BUILDINGS BY UNIVERSAL STRUCTURES

Fully Customizable Pre-Engineered Metal Buildings









#### DREAM IT ... CUSTOMIZE IT ... BUILD IT

With several metal building types to select from, you can achieve a fully customized, durable metal building and add that extra space you have dreamt of.

STMB Metal Buildings has a solution to fit your needs whether you're looking for commercial space, RV storage, a workshop, stables, or other long-lasting building.





Get started today
visualizing your
STMB
Metal Building
with our
easy-to-use
Online Designer.

## VISIT US AT MDBARNMASTER.COM AND START A QUOTE!

#### American Barn



#### Gambrel

















### Lean-to, Single Slope, Commercial, Mezzanine



















#### Customize your STMB Metal Building





### STMB Metal Buildings by Universal Structures makes it easy for you to realize the building of your dreams.

- Dealer partners with you in designing and customizing your building with an innovative software which adjusts to local building codes.
- Dealer provides engineering drawings.
- Dealer provides construction permit drawings for submittal to county office.
- Upon approval, Dealer arranges material delivery for Dealer or third-party installation.







Matte Black (Trims and Flat Sheet only)

26 Gauae

#### STRATA RIB PREMIUM COLOR



Natural Rust 29 Gauge only (Subject to upcharge)

REPRESENTATION OF COLORS MAY VARY DUE TO PRINTING LIMITATIONS. Sample metal c