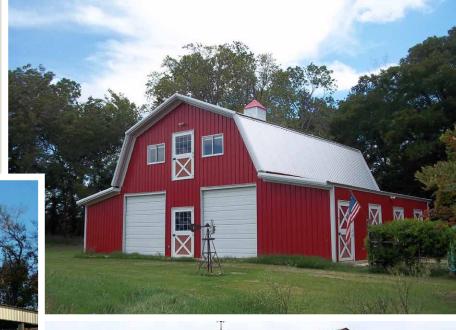

# STMB METAL BUILDINGS BY UNIVERSAL STRUCTURES

Fully Customizable Pre-Engineered Metal Buildings









#### DREAM IT ... CUSTOMIZE IT ... BUILD IT

With several metal building types to select from, you can achieve a fully customized, durable metal building and add that extra space you have dreamt of.

STMB Metal Buildings has a solution to fit your needs whether you're looking for commercial space, RV storage, a workshop, stables, or other long-lasting building.





Get started today
visualizing your
STMB
Metal Building
with our
easy-to-use
Online Designer.

## VISIT US AT MDBARNMASTER.COM AND START A QUOTE!

#### American Barn



#### Gambrel

















### Lean-to, Single Slope, Commercial, Mezzanine



















#### Customize your STMB Metal Building





### STMB Metal Buildings by Universal Structures makes it easy for you to realize the building of your dreams.

- Dealer partners with you in designing and customizing your building with an innovative software which adjusts to local building codes.
- Dealer provides engineering drawings.
- Dealer provides construction permit drawings for submittal to county office.
- Upon approval, Dealer arranges material delivery for Dealer or third-party installation.







Matte Black (Trims and Flat Sheet only)

26 Gauae

#### STRATA RIB PREMIUM COLOR



Natural Rust 29 Gauge only (Subject to upcharge)

REPRESENTATION OF COLORS MAY VARY DUE TO PRINTING LIMITATIONS. Sample metal col