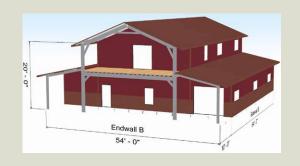

# STMB METAL BUILDINGS BY UNIVERSAL STRUCTURES

Fully Customizable Pre-Engineered Metal Buildings









#### DREAM IT ... CUSTOMIZE IT ... BUILD IT

With several metal building types to select from, you can achieve a fully customized, durable metal building and add that extra space you have dreamt of.

STMB Metal Buildings has a solution to fit your needs whether you're looking for commercial space, RV storage, a workshop, stables, or other long-lasting building.





Get started today
visualizing your
STMB
Metal Building
with our
easy-to-use
Online Designer.

## VISIT US AT MDBARNMASTER.COM AND START A QUOTE!

#### American Barn



#### Gambrel

















### Lean-to, Single Slope, Commercial, Mezzanine



















#### Customize your STMB Metal Building





### STMB Metal Buildings by Universal Structures makes it easy for you to realize the building of your dreams.

- Dealer partners with you in designing and customizing your building with an innovative software which adjusts to local building codes.
- Dealer provides engineering drawings.
- Dealer provides construction permit drawings for submittal to county office.
- Upon approval, Dealer arranges material delivery for Dealer or third-party installation.







Matte Black (Trims and Flat Sheet only)

26 Gauae

#### STRATA RIB PREMIUM COLOR



Natural Rust 29 Gauge only (Subject to upcharge)

REPRESENTATION OF COLORS MAY VARY DUE TO PRINTING LIMITATIONS. Sample metal color chips are available upon request.

For more information