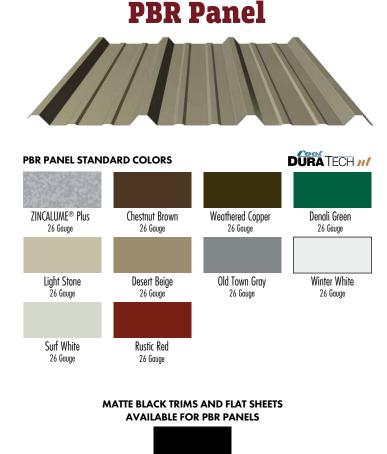

g-lasting building.





Get started today
visualizing your
STMB
Metal Building
with our
easy-to-use
Online Designer.

## VISIT US AT MDBARNMASTER.COM AND START A QUOTE!

#### American Barn



#### Gambrel

















### Lean-to, Single Slope, Commercial, Mezzanine



















#### Customize your STMB Metal Building





### STMB Metal Buildings by Universal Structures makes it easy for you to realize the building of your dreams.

- Dealer partners with you in designing and customizing your building with an innovative software which adjusts to local building codes.
- Dealer provides engineering drawings.
- Dealer provides construction permit drawings for submittal to county office.
- Upon approval, Dealer arranges material delivery for Dealer or third-party installation.







Matte Black (Trims and Flat Sheet only)

26 Gauae

#### STRATA RIB PREMIUM COLOR



Natural Rust 29 Gauge only (Subject to upcharge)

REPRESENTATION OF COLORS MAY VARY DUE TO PRINTING LIMITATIONS. Sample metal color chips are available upon request.

For more information visit www.simplytough.com







3489 Hwy. 99 West Corning, California **800.343.2276** www.mdbarnmaster.com