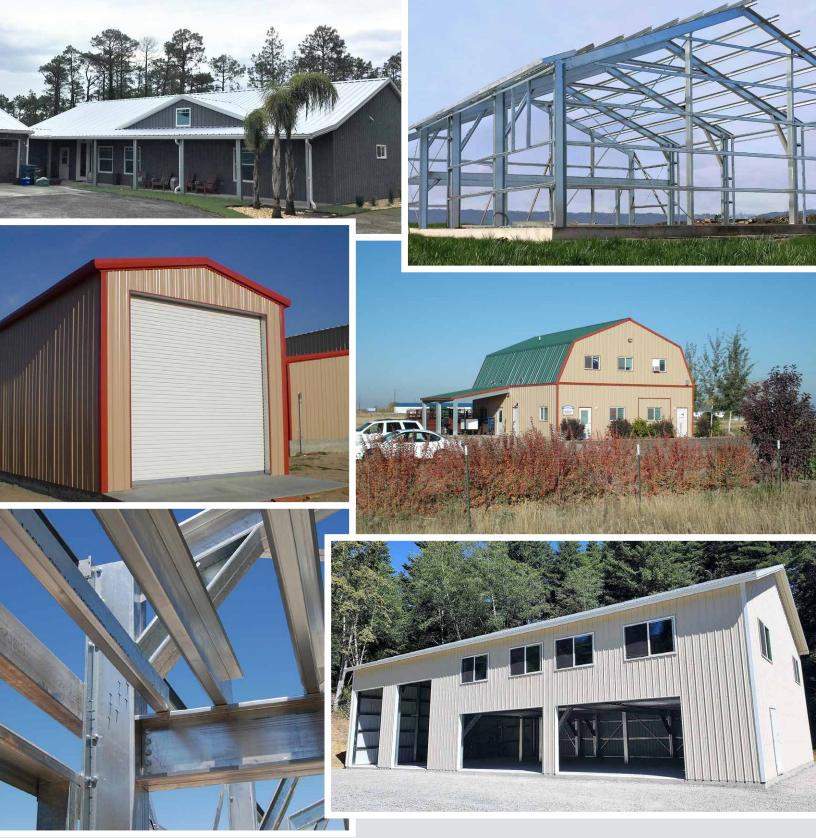

# STMB METAL BUILDINGS BY UNIVERSAL STRUCTURES

Fully Customizable Pre-Engineered Metal Buildings

#### DREAM IT ... CUSTOMIZE IT ... BUILD IT

With several metal building types to select from, you can achieve a fully customized, durable metal building and add that extra space you have dreamt of.

STMB Metal Buildings has a solution to fit your needs whether you're looking for commercial space, RV storage, a workshop, stables, or other long-lasting building.

#### Customize your STMB Metal Building

### STMB Metal Buildings by Universal Structures makes it easy for you to realize the building of your dreams.

- Dealer partners with you in designing and customizing your building with an innovative software which adjusts to local building codes.
- Dealer provides engineering drawings.
- Dealer provides construction permit drawings for submittal to county office.
- Upon approval, Dealer arranges material delivery for Dealer or third-party installation.