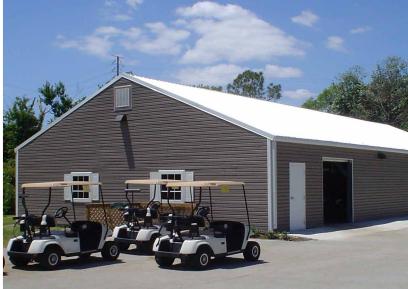

#### DREAM IT ... CUSTOMIZE IT ... BUILD IT

With several metal building types to select from, you can achieve a fully customized, durable metal building and add that extra space you have dreamt of.

STMB Metal Buildings has a solution to fit your needs whether you're looking for commercial space, RV storage, a workshop, stables, or other long-lasting building.

### Lean-to, Single Slope, Commercial, Mezzanine