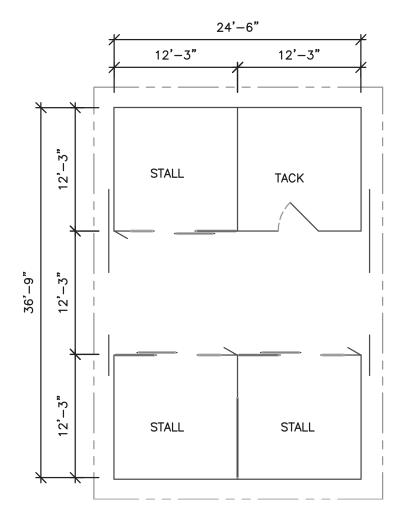

## Three Stall with Tack

## **Base Description:**

- 3/12 roof pitch
- 9' eave height
- 18" overhang at eaves and gable ends
- Painted steel roofing and facia
- 3 12'x12' stalls with 2/3 grill divider wall
- 1 12'x12' tack with 4070 steel entry door
- 12' breezeway with doors